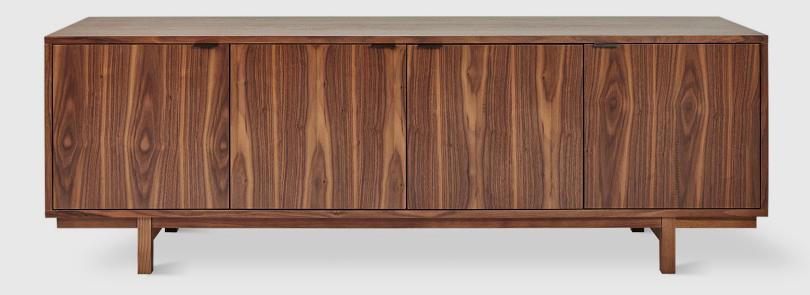

## **Belmont Credenza**

Walnut

The Belmont Credenza is an architecturally inspired storage design that features the natural beauty of walnut. Doors conceal adjustable shelves and feature contrasting pulls in a black finish. Part of the Belmont Storage Series, this credenza matches perfectly with the Belmont End Table and Media Stand.

## **Belmont Credenza**

- Features 4 doors with black metal pulls and an adjustable hinge hardware.
- Doors reveal 3 storage compartments, each with an adjustable shelf for efficient storage space.
- Storage compartments are located on the far left, the far right and a large compartment is located in the middle.
- For strength and stability, cabinet panels are constructed using an engineered wood core with real wood veneer.
- Clear coat finish.
- Recessed wood base is solid ash with a walnut finish.
- · Non-marking leveler feet can be adjusted for stability on uneven floor surfaces.
- CARB (California Air Resources Board) Phase II compliant.
- Wood is a natural material, with variations in grain pattern and colour that make each design unique.