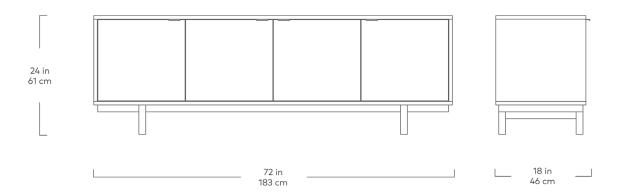

## **Belmont Credenza**

- Features 4 doors with black metal pulls and an adjustable hinge hardware.
- Doors reveal 3 storage compartments, each with an adjustable shelf for efficient storage space.
- Storage compartments are located on the far left, the far right and a large compartment is located in the middle.
- For strength and stability, cabinet panels are constructed using an engineered wood core with real wood veneer.
- Clear coat finish.
- Recessed wood base is solid ash with a walnut finish.
- · Non-marking leveler feet can be adjusted for stability on uneven floor surfaces.
- CARB (California Air Resources Board) Phase II compliant.
- Wood is a natural material, with variations in grain pattern and colour that make each design unique.